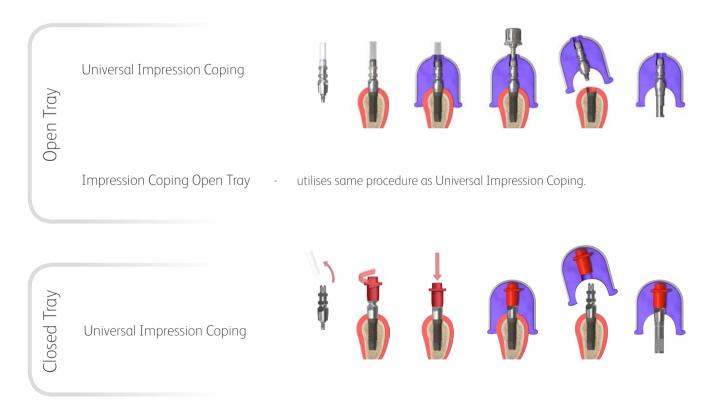

## Neoss Impression Techniques – Implant Level

The Neoss System offers one universal Implant Level Impression Coping for both Open and Closed Tray impression techniques as detailed below and one Impression Coping for Open Tray impression only.

The universal Impression Coping utilises separate items depending on impression technique. Neoss single platform concept (same abutment seating surface for Ø3.5 - 5.5 implants) allows for minimal number of components.

The universal Impression Coping kit (31170, 31145, 31183) contains Impression Coping, Red Plastic Cap and Implant Replica. Please note that the Red Cap is only used with the Closed Tray impression technique. The Impression Coping is pre-assembled with screw and extension tube.

**Procedure** - For more detailed information about each technique please refer to the Neoss Implant System Guidelines.

Neoss Ltd · Windsor House · Cornwall Road · Harrogate · HG1 2PW · United Kingdom · T +44 1423 817733 · F +44 1423 817744 · E info@neoss.com Neoss Inc. · 21860 Burbank Blvd., Ste. 190 · Woodland Hills, CA 91367 · T +1 818 432 2600 · F +1 818 432 2640 · E contact.usa@neoss.com Neoss Australia Pty. Ltd · P.O. Box 404 · New Farm Q 4005 · T +61 7 3216 0165 · F +61 7 3216 0135 · E info.au@neoss.com